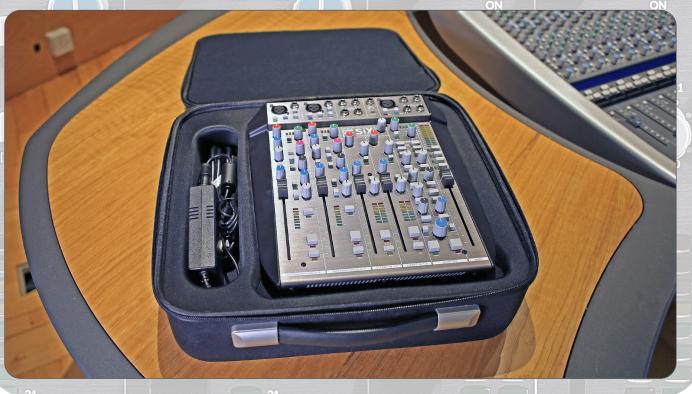

## www.solidstatelogic.com

Solid State Logic SUPERANALOGUE

The SiX Custom Carry Case is the perfact solution to transporting SiX and protecting it from the rigours of travel. The sturdy black case is made from moulded and textured Ethylene Vinyl Acetate (EVA) and is carefully engineered to be both stylish and functional. The semi-rigid shell is lightweight and flexible, while the custom moulded interior offers a snug fit for SiX with dedicated space for the power supply and mains cable. Lined with a soft velvet finish, the thick foam padding in the lid and firm sculpted moulding in the base keep the SiX firmly in place with a protective boundary to the exterior shell. The case has a comfortable expanding handle making it easy to pick-up and large SSL branded rubber zip tabs allow smooth opening of the case lid.