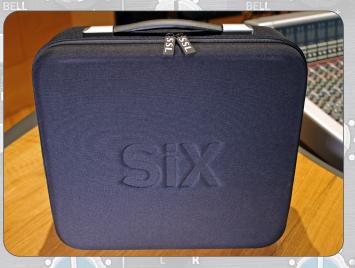

## www.solidstatelogic.com

Solid State Logic SUPERANALOGUE

The SiX Custom Carry Case is the perfact solution to transporting SiX and protecting it from the rigours of travel. The sturdy black case is made from moulded and textured Ethylene Vinyl Acetate (EVA) and is carefully engineered to be both stylish and functional. The semi-rigid shell is lightweight and flexible, while the custom moulded interior offers a snug fit for SiX with dedicated space for the power supply and mains cable. Lined with a soft velvet finish, the thick foam padding in the lid and firm sculpted moulding in the base keep the SiX firmly in place with a protective boundary to the exterior shell. The case has a comfortable expanding handle making it easy to pick-up and large SSL branded rubber zip tabs allow smooth opening of the case lid.