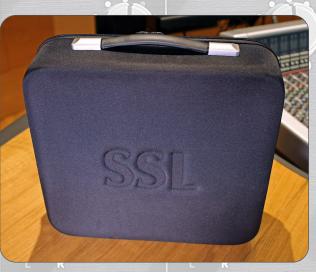

## www.solidstatelogic.com

Solid State Logic SUPERANALOGUE

The SiX Custom Carry Case is the perfact solution to transporting SiX and protecting it from the rigours of travel. The sturdy black case is made from moulded and textured Ethylene Vinyl Acetate (EVA) and is carefully engineered to be both stylish and functional. The semi-rigid shell is lightweight and flexible, while the custom moulded interior offers a snug fit for SiX with dedicated space for the power supply and mains cable. Lined with a soft velvet finish, the thick foam padding in the lid and firm sculpted moulding in the base keep the SiX firmly in place with a protective boundary to the exterior shell. The case has a comfortable expanding handle making it easy to pick-up and large SSL branded rubber zip tabs allow smooth opening of the case lid.