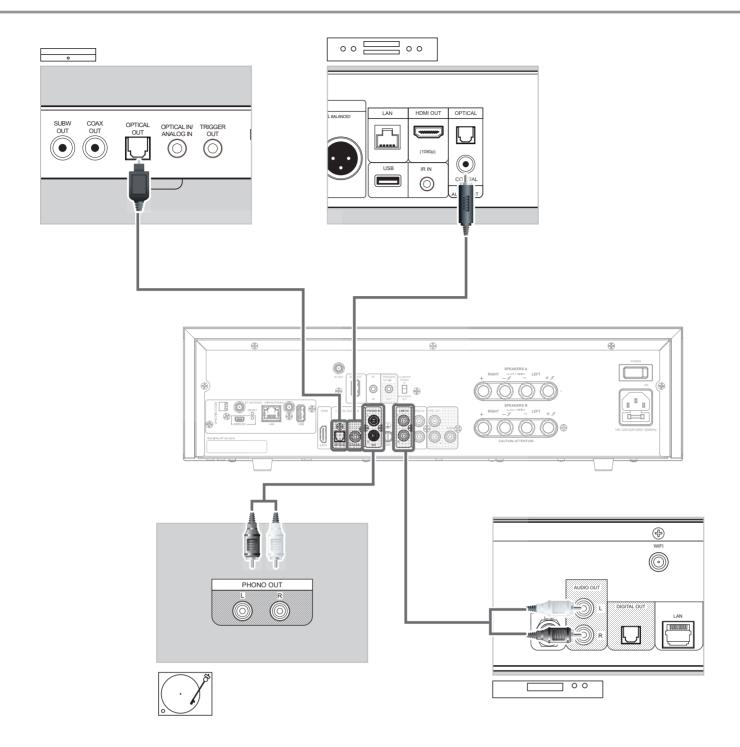

al\ from\ the\ Manuals/Downloads\ tab\ of\ {\bf nadelectronics.com/product/C-3050-LE-Stereophonic-Amplifier}$ 



## **DOWNLOAD**

## **BluOS CONTROLLER APP**

The BluOS Controller App for Apple iOS devices, Android devices, Kindle Fire and Windows or Mac desktops are available for download from their respective App stores.







Launch the BluOS Controller App to configure the BluOS Source of your C 3050 LE. After successfully integrating and setting up the BluOS Source, you can now enjoy and explore everything from your streaming music services, internet radio stations, networked music collections and favorites with quick and easy single-search discovery.

For further support regarding BluOS and other functions and features of your C 3050 LE, visit support.nadelectronics.com

### 1.





3.



©2022 NAD ELECTRONICS INTERNATIONAL, A DIVISION OF LENBROOK INDUSTRIES LIMITED
All rights reserved. NAD and the NAD logo are trademarks of NAD Electronics International, a division of Lenbrook Industries Limited.

No part of this publication may be reproduced, stored or transmitted in any form without the written permission of NAD Electronics International.

C 3050 LE QSG V11 - 11/22