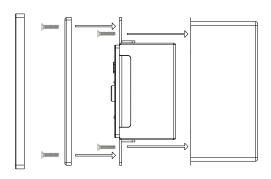

### Mounting Plate

- Connect the NHD-500-IW-TX to an Ethernet connection. If the Ethernet connection is not PoE, also connect an external DC PSU (sold separately).
- Fasten the NHD-500-IW-TX to a 2-Gang US style junction box.
- Fasten the Mounting Plate to the NHD-500-IW-TX. Ensure correct orientation. The Mounting Plate is engraved with the word "TOP" with an arrow pointing to the correct orientation direction.
- Attach the Decora Face Plate to the Mounting Plate by applying light pressure until you hear a clicking sound.
- Log into the NHD-CTL-PRO web interface to configure the encoder.