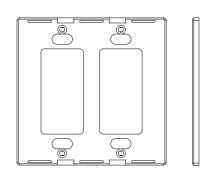

# In the Box

1x NHD-500-IW-TX Encoder

1x Decora Face Plate

1x Mounting Plate

2x Sets of Mounting Screws

1x 2-pin Phoenix Connector

1x Quickstart Guide (This Document)

### Mounting Plate

- Connect the NHD-500-IW-TX to an Ethernet connection. If the Ethernet connection is not PoE, also connect an external DC PSU (sold separately).
- Fasten the NHD-500-IW-TX to a 2-Gang US style junction box.
- Fasten the Mounting Plate to the NHD-500-IW-TX. Ensure correct orientation. The Mounting Plate is engraved with the word "TOP" with an arrow pointing to the correct orientation direction.
- Attach the Decora Face Plate to the Mounting Plate by applying light pressure until you hear a clicking sound.
- Log into the NHD-CTL-PRO web interface to configure the encoder.