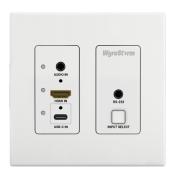

# **Button Operation**

The NHD-500-IW-TX includes a physical Input Select button on the front of the unit. This button provides two different operations.

- Short press to switch between the three inputs (Audio, HDMI or USB-C).
- Long press (3s) to enable the audio input to overlay ontop of the active video input.