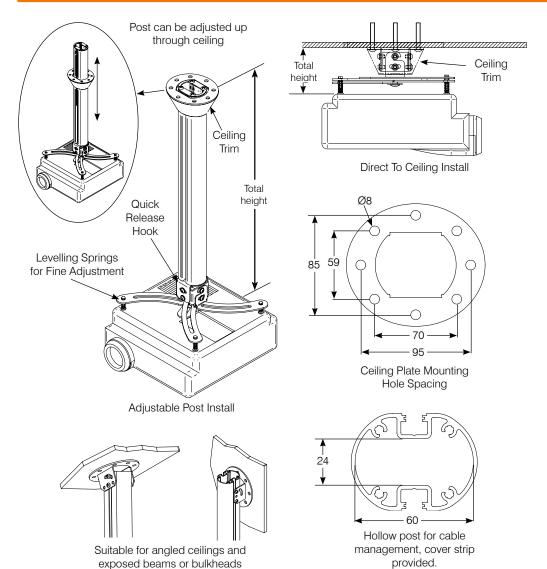

## Features:

- Stylish adjustable arms to suit most base-mounted projector models. M3, M4, M5 & M6 Bolts provided
- Height-adjustable post, may be shortened
- Certified to carry12 kgs Max.
- Ceiling Trim to cover Ceiling Cutout and bolts
- Independantly lockable Yaw, Tilt and Pan adjustments
- Hollow Tube for effective Cable Managment
- Custom Powdercoating available (extra charge)
- Heavy duty arms available as retrofit kit

All dimensions in mm