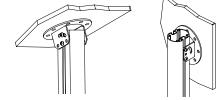

## Features:

- Stylish adjustable arms to suit most base-mounted projector models.
   M3, M4, M5 and M6 set screws provided.
- Ceiling Trim to cover ceiling cut-out and bolts.
- Independently lockable Yaw, Tilt and Pan adjustments.
- Hollow Tube for effective Cable Management.
- · Height Adjustable Post may be shortened.
- Standard (3mm thick) Adjustable Arms certified to carry 12 kg maximum.
- Custom Powder Coating available (extra charge)
- Custom Post length available (extra charge)