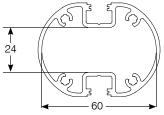

## LP Morgan Skyhook - Adjustable Post 2500 to 4000mm

85 59

Ceiling Plate Mounting
Hole Spacing

Hollow post for cable management, cover strip provided.

Suitable for angled ceilings and exposed beams or bulkheads

All dimensions in mm