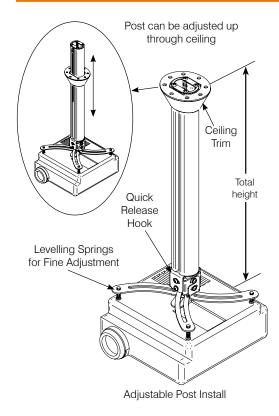

## LP Morgan Skyhook - Adjustable Post 2500 to 4000mm

85 59

Ceiling Plate Mounting
Hole Spacing

Hollow post for cable management, cover strip provided.

Suitable for angled ceilings and exposed beams or bulkheads

## Features:

- Stylish adjustable arms to suit most base-mounted projector models.
   M3, M4, M5 and M6 set screws provided.
- Ceiling Trim to cover ceiling cut-out and bolts.
- Independently lockable Yaw, Tilt and Pan adjustments.
- Hollow Tube for effective Cable Management.
- · Height Adjustable Post may be shortened.
- Standard (3mm thick) Adjustable Arms certified to carry 12 kg maximum.
- Custom Powder Coating available (extra charge)
- Custom Post length available (extra charge)