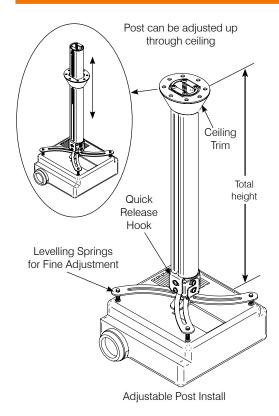

## LP Morgan Skyhook - Adjustable Post 500 to 2000mm

08 85 59 70 95 Ceiling Plate Mounting Hole Spacing

Hollow post for cable management, cover strip provided.

Suitable for angled ceilings and exposed beams or bulkheads

## Features:

- Stylish adjustable arms to suit most base-mounted projector models.
  M3, M4, M5 and M6 set screws provided.
- Ceiling Trim to cover ceiling cut-out and bolts.
- Independently lockable Yaw, Tilt and Pan adjustments.
- Hollow Tube for effective Cable Management.
- Height Adjustable Post may be shortened.
- Standard (3mm thick) Adjustable Arms certified to carry 12 kg maximum.
- Custom Powder Coating available (extra charge)
- Custom Post length available (extra charge)