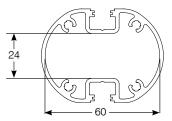

## LP Morgan Skyhook - Adjustable Post 500 to 2000mm





08 85 59 70 95 Ceiling Plate Mounting Hole Spacing



Hollow post for cable management, cover strip provided.



Suitable for angled ceilings and exposed beams or bulkheads

All dimensions in mm

## Features:

- Stylish adjustable arms to suit most base-mounted projector models.
  M3, M4, M5 and M6 set screws provided.
- Ceiling Trim to cover ceiling cut-out and bolts.
- Independently lockable Yaw, Tilt and Pan adjustments.
- Hollow Tube for effective Cable Management.
- Height Adjustable Post may be shortened.
- Standard (3mm thick) Adjustable Arms certified to carry 12 kg maximum.
- Custom Powder Coating available (extra charge)
- Custom Post length available (extra charge)

| Name        | Total<br>Height | Colour | Product Code | Shipping Size<br>L x W x H (mm) | Weight (kg) |
|-------------|-----------------|--------|--------------|---