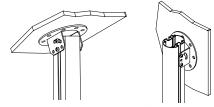

## LP Morgan Skyhook - Adjustable Post 500 to 2000mm

08 85 59 70 95 Ceiling Plate Mounting Hole Spacing

Hollow post for cable management, cover strip provided.

Suitable for angled ceilings and exposed beams or bulkheads

## Features:

- Stylish adjustable arms to suit most base-mounted projector models.
  M3, M4, M5 and M6 set screws provided.
- Ceiling Trim to cover ceiling cut-out and bolts.
- Independently lockable Yaw, Tilt and Pan adjustments.
- Hollow Tube for effective Cable Management.
- Height Adjustable Post may be shortened.
- Standard (3mm thick) Adjustable Arms certified to carry 12 kg maximum.
- Custom Powder Coating available (extra charge)
- Custom Post length available (extra charge)