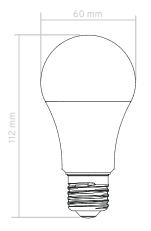

|
| Input Current                 | 35mA                                           |
| Input Power                   | 8W                                             |
| ССТ                           | 2700K - 6500K (for White)                      |
| CRI                           | ≥80                                            |
| PF                            | 0.5                                            |
| Lumen Output                  | Warm White: 560-780Im<br>Cool White: 640-850Im |
| Dimming Range                 | 2-100%                                         |
| Beam Angle                    | 180°                                           |
| Standards Complied            | AS/NZS 62560, AS/NZS CISPR15,<br>AS/NZS 4268   |

#### DIMENSIONS