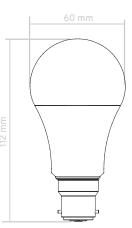

|
| Input Current                 | 35mA                                           |
| Input Power                   | 8W                                             |
| ССТ                           | 2700K - 6500K (for White)                      |
| CRI                           | ≥80                                            |
| PF                            | 0.5                                            |
| Lumen Output                  | Warm White: 560-780Im<br>Cool White: 640-850Im |
| Dimming Range                 | 2-100%                                         |
| Beam Angle                    | 180°                                           |
| Standards Complied            | AS/NZS 62560, AS/NZS CISPR15,<br>AS/NZS 4268   |

#### DIMENSIONS