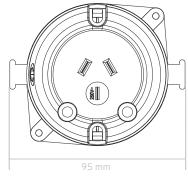

| Active, Load, Neutral, Earth & Loop                                               |
| LED Load Wattage              | 350W, 1.4A*                                                                       |
| Dimming Method                | Phase Cut Trailing Edge                                                           |
| Dimming Range                 | 2-100%                                                                            |
| Housing Material              | Polycarbonate (PC)                                                                |
| Standards Complied            | AS/NZS 3112, AS/NZS 3100,<br>AS/NZS 60669.2.1, AS/NZS<br>60669.1, AS/NZS CISPR 15 |

\*Maximum load is based on Haneco Dimmable LED drivers. Other LED loads may not be compatible.

#### DIMENSIONS





### CONNECTION