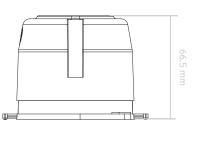

| Active, Load, Neutral, Earth & Loop                                               |
| LED Load Wattage              | 350W, 1.4A*                                                                       |
| Dimming Method                | Phase Cut Trailing Edge                                                           |
| Dimming Range                 | 2-100%                                                                            |
| Housing Material              | Polycarbonate (PC)                                                                |
| Standards Complied            | AS/NZS 3112, AS/NZS 3100,<br>AS/NZS 60669.2.1, AS/NZS<br>60669.1, AS/NZS CISPR 15 |

\*Maximum load is based on Haneco Dimmable LED drivers. Other LED loads may not be compatible.

#### DIMENSIONS





### CONNECTION