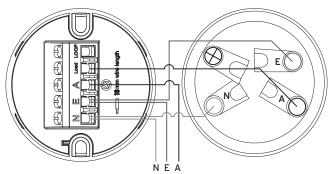

Load, Neutral, Earth & Loop                                               |
| LED Load Wattage              | 350W, 1.4A*                                                                       |
| Dimming Method                | Phase Cut Trailing Edge                                                           |
| Dimming Range                 | 2-100%                                                                            |
| Housing Material              | Polycarbonate (PC)                                                                |
| Standards Complied            | AS/NZS 3112, AS/NZS 3100,<br>AS/NZS 60669.2.1, AS/NZS<br>60669.1, AS/NZS CISPR 15 |

\*Maximum load is based on Haneco Dimmable LED drivers. Other LED loads may not be compatible.

#### DIMENSIONS





### CONNECTION