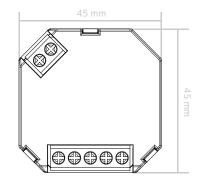

|
| Dimming Method                | Phase Cut Trailing Edge                                                                                       |
| Dimming Range                 | 2-100%                                                                                                        |
| Multi-gang Derating           | 2-225W, 3-165W @ 25°C                                                                                         |
| Housing Material              | Polycarbonate (PC)                                                                                            |
| Standards Complied            | CoS SAA 183649, AS/NZS 60669.2.1,<br>AS/NZS 60669.1, AS/NZS CISPR 15,<br>AS/NZS 4268                          |

## **DIMENSIONS**