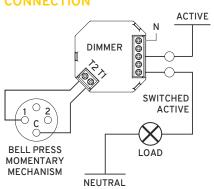

## CONNECTION

## **SPECIFICATIONS**

| Power Supply                  | 220-240V a.c. 50Hz                                                                                            |
|-------------------------------|---------------------------------------------------------------------------------------------------------------|
| Operating Ambient Temperature | -20 to 40°C                                                                                                   |
| IP Rating                     | IP20                                                                                                          |
| Thermal Derating              | 25 to 40°C (300W-165W)                                                                                        |
| Physical Connection Type      | Terminals                                                                                                     |
| Wiring Connections            | Active, Neutral, Load & Momentary<br>Mechanism                                                                |
| Momentary Input (T1/T2)       | Local signal input only (not 240V a.c.)<br>Max. wiring length between T1/T2 and<br>momentary mechanism is 10m |
| LED Load Wattage              | 2W to 300W                                                                                                    |
| Dimming Method                | Phase Cut Trailing Edge                                                                                       |
| Dimming Range                 | 2-100%                                                                                                        |
| Multi-gang Derating           | 2-225W, 3-165W @ 25°C                                                                                         |
| Housing Material              | Polycarbonate (PC)                                                                                            |
| Standards Complied            | CoS SAA 183649, AS/NZS 60669.2.1,<br>AS/NZS 60669.1, AS/NZS CISPR 15,<br>AS/NZS 4268                          |