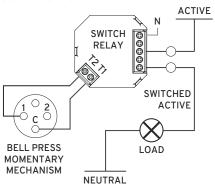

# Switch Relay Module

KASTA-S2400IBH



Smart switch relay module that can be fitted behind a standard wall switch plate and connects to a momentary push button mechanism

## **FEATURES**

- 5-wire connection for power, load and momentary push button mechanism
- Reliable Bluetooth® mesh network connectivity to all KASTA devices
- 8-way multiway control
- Short press for ON/OFF control
- Over-current protection
- Supports core KASTA functionality control devices, groups, scenes, timers and scheduling
- Suits all Australian standard wall plates using a momentary mechanism
- iOS and Android app setup and control
- 3 year warranty

#### CONNECTION



### **SPECIFICATIONS**

| 220-240V a.c. 50Hz                                                                                            |
|---------------------------------------------------------------------------------------------------------------|
| -20 to 40°C                                                                                                   |
| IP20                                                                                                          |
| 25 to 40°C (2400W-1200W)                                                                                      |
| Terminals                                                                                                     |
| Active, Neutral, Load & Momentary<br>Mechanism