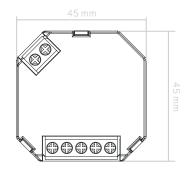

oad & Momentary<br>Mechanism                                                                |
| Local signal input only (not 240V a.c.)<br>Max. wiring length between T1/T2 and<br>momentary mechanism is 10m |
| 2W to 2400W                                                                                                   |
| 2-1800W, 3-1320W @ 25°C                                                                                       |
| Polycarbonate (PC)                                                                                            |
| CoS SAA 183649, AS/NZS 60669.2.1,<br>AS/NZS 60669.1, AS/NZS CISPR 15,<br>AS/NZS 4268                          |
|                                                                                                               |

#### **DIMENSIONS**