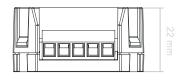

d & Momentary<br>Mechanism                                                                |
| Local signal input only (not 240V a.c.)<br>Max. wiring length between T1/T2 and<br>momentary mechanism is 10m |
| 2W to 2400W                                                                                                   |
| 2-1800W, 3-1320W @ 25°C                                                                                       |
| Polycarbonate (PC)                                                                                            |
| CoS SAA 183649, AS/NZS 60669.2.1,<br>AS/NZS 60669.1, AS/NZS CISPR 15,<br>AS/NZS 4268                          |
|                                                                                                               |

#### **DIMENSIONS**