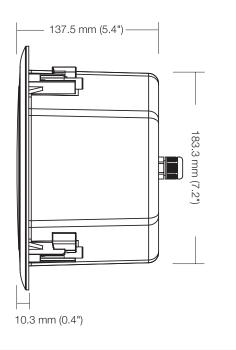

## **DIMENSIONS**

## FREQUENCY RESPONSE

| MODEL                             | QF6WRC                                |
|-----------------------------------|---------------------------------------|
| IMPEDANCE (DIRECT)                | 8 OHMS                                |
| POWER (CONTINUOUS, PROGRAM)       | 12 W, 24 W                            |
| POWER TAPPINGS @ 100V             | 1, 3, 6, 9, 12 Watts                  |
| POWER TAPS @ 70V                  | 0.5, 1.5, 3, 4.5, 6 Watts             |
| SENSITIVITY (1W/1M) @ 1 kHz       | 92 dB                                 |
| CALCULATED MAX SPL                | 103 dB, 109 dB                        |
| DISPERSION DEGREES @ 1 kHz, 4 kHz | 220°, 65°                             |
| FREQUENCY RESPONSE @ -10dB        | 150 Hz – 20 Hz                        |
| FREQUENCY RESPONSE @ -3dB         | 180 Hz – 18 Hz                        |
| SPEAKER COMPONENTS                | 6 inch doped dual cone speaker driver |
| INGRESS PROTECTION                | IP 55                                 |
| OPERATING TEMPERATURE             | -30°C to +60°C                        |
| NET DIMENSIONS                    | 238.4 x 137.5mm (9.4" x 5.4")         |