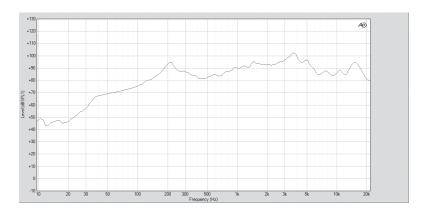

## FREQUENCY RESPONSE

| MODEL                             | QF6WRC                                |
|-----------------------------------|---------------------------------------|
| IMPEDANCE (DIRECT)                | 8 OHMS                                |
| POWER (CONTINUOUS, PROGRAM)       | 12 W, 24 W                            |
| POWER TAPPINGS @ 100V             | 1, 3, 6, 9, 12 Watts                  |
| POWER TAPS @ 70V                  | 0.5, 1.5, 3, 4.5, 6 Watts             |
| SENSITIVITY (1W/1M) @ 1 kHz       | 92 dB                                 |
| CALCULATED MAX SPL                | 103 dB, 109 dB                        |
| DISPERSION DEGREES @ 1 kHz, 4 kHz | 220°, 65°                             |
| FREQUENCY RESPONSE @ -10dB        | 150 Hz – 20 Hz                        |
| FREQUENCY RESPONSE @ -3dB         | 180 Hz – 18 Hz                        |
| SPEAKER COMPONENTS                | 6 inch doped dual cone speaker driver |
| INGRESS PROTECTION                | IP 55                                 |
| OPERATING TEMPERATURE             | -30°C to +60°C                        |
| NET DIMENSIONS                    | 238.4 x 137.5mm (9.4" x 5.4")         |