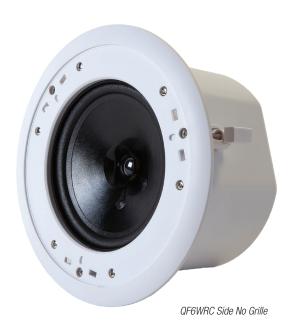

## **FEATURES**

- IP55 rated enclosure with powder coated aluminum grill
- Doped 6 Inch dual cone speaker driver
- Sealed ABS enclosure with glanded cable and cable tail
- 100V tappings 12, 9, 6, 3, 1 watts
- 70V tappings 6, 4.5, 3, 1, 0.5 watts
- Low impedance 12 watts @ 8 ohms
- Evac supervisory capacitor installed on 100V/70V outputs