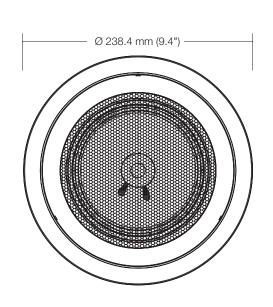

## **DIMENSIONS**

## FREQUENCY RESPONSE

| MODEL                             | QF6WRC                                |
|-----------------------------------|---------------------------------------|
| IMPEDANCE (DIRECT)                | 8 OHMS                                |
| POWER (CONTINUOUS, PROGRAM)       | 12 W, 24 W                            |
| POWER TAPPINGS @ 100V             | 1, 3, 6, 9, 12 Watts                  |
| POWER TAPS @ 70V                  | 0.5, 1.5, 3, 4.5, 6 Watts             |
| SENSITIVITY (1W/1M) @ 1 kHz       | 92 dB                                 |
| CALCULATED MAX SPL                | 103 dB, 109 dB                        |
| DISPERSION DEGREES @ 1 kHz, 4 kHz | 220°, 65°                             |
| FREQUENCY RESPONSE @ -10dB        | 150 Hz – 20 Hz                        |
| FREQUENCY RESPONSE @ -3dB         | 180 Hz – 18 Hz                        |
| SPEAKER COMPONENTS                | 6 inch doped dual cone speaker driver |
| INGRESS PROTECTION                | IP 55                                 |
| OPERATING TEMPERATURE             | -30°C to +60°C                        |
| NET DIMENSIONS                    | 238.4 x 137.5mm (9.4" x 5.4")         |