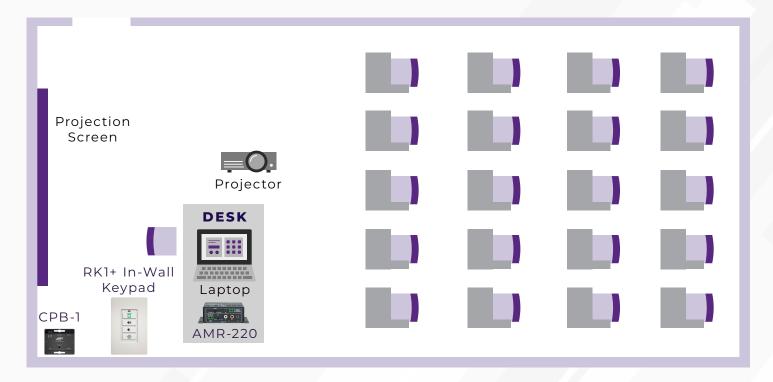

Block with RS-232 and Infrared control ports.                              |
| 1    | AMR-220 | 2 x 1 Audio Mixer Amplifier for two audio sources e.g. Laptop and one stereo speaker output        |

## Other Product List

| QTY. | PRODUCT           | DESCRIPTION                                                  |
|------|-------------------|--------------------------------------------------------------|
| 1    | Video Projector   | Displays presentation and shared content in high resolution. |
| 1    | Projection Screen | For presentation content.                                    |
| 1    | Microphone        | Connected to AMR-220.                                        |
| 1    | Passive Speakers  | Connected to AMR-220.                                        |

# **Project Floorplan**