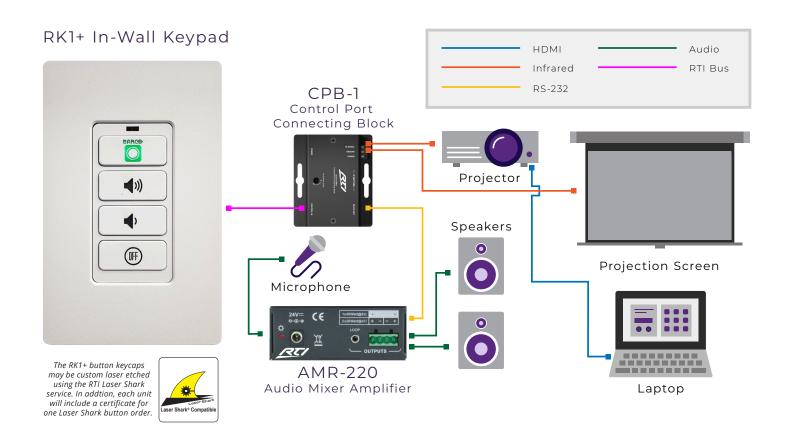

## Simple, Intuitive Control of Audio / Video Equipment for Classrooms

Forums like classrooms and auditoriums demand a unique blend of control and audio-visual capabilities. RTI combines robust capacity with one-touch simplicity to get the presentation started quickly and keep the audience engaged.

#### **FEATURES**

- · Customized user interface for easy, intuitive control.
- Keypad with custom engraved buttons enable intuitive control.
- Combined Infrared / RS232 Interface controls projector, projection screen and Audio mixer / amplifier.
- System is scalable to an infinite number of classrooms, preferably connected to a central control processor

## RTI Product List

| QTY. | PRODUCT | DESCRIPTION                                                                                        |
|------|---------|----------------------------------------------------------------------------------------------------|
| 1    | RK1+ 2  | 4-Button In-Wall Keypad enables control of projector, projection screen and audio mixer/amplifier. |
| 1    | CPB-1   | Control Port Connecting Block with RS-232 and Infrared control ports.                              |
| 1    | AMR-220 | 2 x 1 Audio Mixer Amplifier for two audio sources e.g. Laptop and one stereo speaker output        |

## Other Product List

| QTY. | PRODUCT           | DESCRIPTION                                                  |
|------|-------------------|--------------------------------------------------------------|
| 1    | Video Projector   | Displays presentation and shared content in high resolution. |
| 1    | Projection Screen | For presentation content.                                    |
| 1    | Microphone        | Connected to AMR-220.                                        |
| 1    | Passive Speakers  | Connected to AMR-220.                                        |