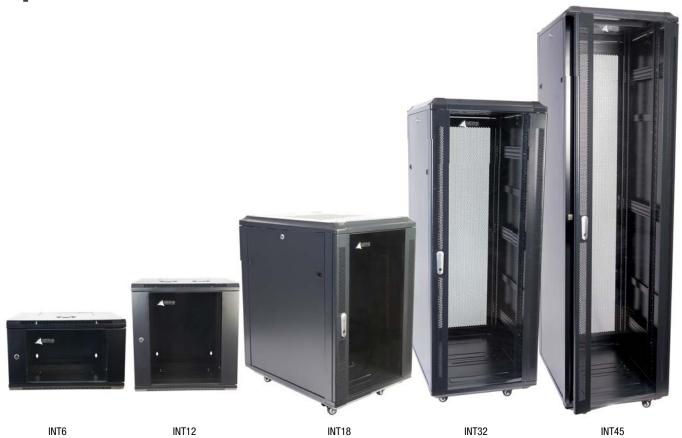

#### INT6

| Dimensions (W x D x H) | 600 x 545 x 370 mm<br>(23.6" x 21.5" x 14.6") |
|------------------------|-----------------------------------------------|
| Net Weight             | 19.0 kg (39.6lbs)                             |
| Static Loading         | 60 kg (132 lbs)                               |

#### **INT12**

| Dimensions (W x D x H) | 600 x 545 x 635 mm<br>(23.6" x 21.5" x 25.0") |
|------------------------|-----------------------------------------------|
| Net Weight             | 26.0 kg (57.2 lbs)                            |
| Static Loading         | 60 kg (132 lbs)                               |

### **INT18**

| Dimensions (W x D x H) (On Wheels) | 600 x 800 x 1050 mm<br>(23.6" x 31.5" x 41.3") |
|------------------------------------|------------------------------------------------|
| Net Weight                         | 54.0 kg (118.8 lbs)                            |
| Static Loading                     | 800 kg (1,760 lbs)                             |

#### INT32

| Dimensions (W x D x H) (On Wheels) | 600 x 800 x 1620 mm<br>(23.6" x 31.5" x 63.8") |
|------------------------------------|------------------------------------------------|
| Net Weight                         | 77.0 kg (169.4 lbs)                            |
| Static Loading                     | 800 kg (1,760lbs)                              |

#### INT45

| Dimensions (W x D x H) (On Wheels) | 600 x 800 x 2200 mm<br>(23.6" x 31.5" x 86.6") |
|------------------------------------|------------------------------------------------|
| Net Weight                         | 92.0 kg (202.4 lbs)                            |
| Static Loading                     | 800 kg (1,760 lbs)                             |