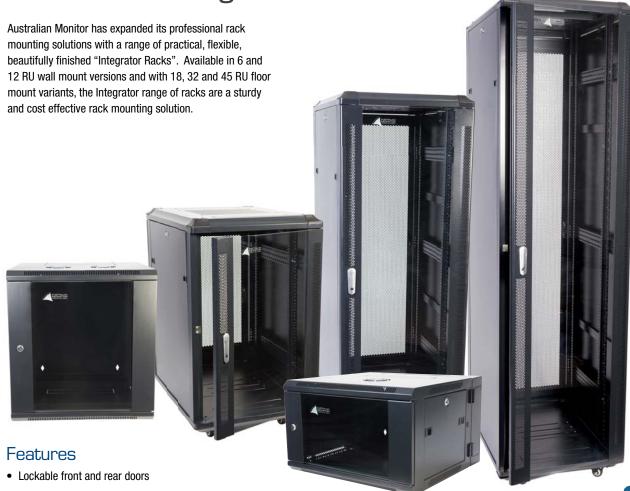

## Australian Monitor

Integrator Racks

Rack Mounting Solutions

- Lockable/removable side panels
- Vented lids
- 6 and 12 RU wall mount models
- Hinged rear panels on wall mount models
- 18, 32 and 45 RU floor standing models
- · Floor standing models offer heavy duty castors or screw in stand offs
- 6 way power strip available