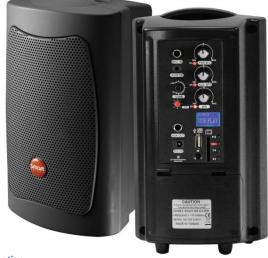

# smart 300

## Mini Portable Amplifier System

### **GENERAL FEATURES**

- Rechargeable Lead-Acid battery eliminates all cables so you can take it anywhere!
- Smart charging circuit with LED indicator.
- High efficiency Class D amplifier produces max 40W audio output.
- Speaker system: 4" full range.
- Operation of UHF/VHF wireless microphone.
- Anti-interference Pilotone circuitry provides superior wireless reception.
- Individual volume/power control for WIRELESS MIC, WIRED MIC and DIGITAL RECORDER PLAYER.
- Tone control
- Audio inputs: MIC IN, AUX IN, USB/SD.
- Audio output: AUX OUT.
- Able to record and read MP3 files in the USB and SD card. Remote control for more setting convenience.
- Tripod stand mountable with ST-30. Wall mountable with SR-30.
- Optional carrying bag (SB-12).

#### **SPECIFICATIONS**

| Model          | Smart 300                                 |
|----------------|-------------------------------------------|
| Output power   | 40W, 4Ω load (class-D)                    |
| Speaker system | 4" full range                             |
| Audio input    | MIC IN (6.3mm), AUX IN (3.5mm)            |
| Audio output   | AUX OUT (3.5mm)                           |
| T.H.D.         | < 0.5%                                    |
| Freq. response | 50Hz-20KHz ± 3dB                          |
| Antenna        | Built-in                                  |
| Power supply   | 100-240V AC / 15V DC, 2.4A                |
| Battery type   | Lead-Acid                                 |
| Battery spec   | 12V, 2.9A                                 |
| Battery Q'ty   | 1                                         |
| Operating time | 5-6 hours in music, 10-12 hours in speech |
| Charging time  | about 4 hours                             |
| Dimension (mm) | 243.5(H) x 140(W) x 143(D)                |
| Weight (kg)    | 2.7                                       |