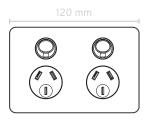

|
| Terminal Size                 | 16mm² (accomodates 4x2.5mm² cables) |
| Terminal Screw Type           | Combination Flat/Philips head       |
| Mounting Points               | 84mm / 100mm and Corners            |
| Mounting Screw Type           | Combination Flat/Philips head       |
| Frame Colour / Finish         | Black Gloss                         |
| Plate Colour / Finish         | 3 colours (see below) / Transparent |
| Housing Material              | Acrylic / Polycarbonate (PC)        |
| Standards Complied            | AS/NZS 3112, AS/NZS 3100            |
|                               |                                     |

### **ORDERING CODE**

# H2PPH-WH | (plate finish)

WH - White BK - Black MT - Mint

### **COLOURS**







#### **DIMENSIONS**