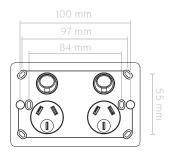

|
| Terminal Size                 | 16mm² (accomodates 4x2.5mm² cables) |
| Terminal Screw Type           | Combination Flat/Philips head       |
| Mounting Points               | 84mm / 100mm and Corners            |
| Mounting Screw Type           | Combination Flat/Philips head       |
| Frame Colour / Finish         | Black Gloss                         |
| Plate Colour / Finish         | 3 colours (see below) / Transparent |
| Housing Material              | Acrylic / Polycarbonate (PC)        |
| Standards Complied            | AS/NZS 3112, AS/NZS 3100            |
|                               |                                     |

### **ORDERING CODE**

# H2PPH-WH | (plate finish)

WH - White BK - Black MT - Mint

### **COLOURS**







#### **DIMENSIONS**