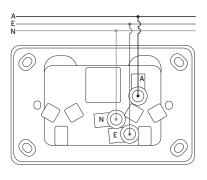

#### CONNECTION

#### **SPECIFICATIONS**

| Power Supply                  | 250V a.c.                           |
|-------------------------------|-------------------------------------|
| Operating Ambient Temperature | -20 to 40°C                         |
| IP Rating                     | IP20                                |
| Current Rating                | 10A                                 |
| Plate Depth                   | 9.8mm                               |
| Terminal Size                 | 16mm² (accomodates 4x2.5mm² cables) |
| Terminal Screw Type           | Combination Flat/Philips head       |
| Mounting Points               | 84mm / 100mm and Corners            |
| Mounting Screw Type           | Combination Flat/Philips head       |
| Frame Colour / Finish         | Black Gloss                         |
| Plate Colour / Finish         | 3 colours (see below) / Transparent |
| Housing Material              | Acrylic / Polycarbonate (PC)        |
| Standards Complied            | AS/NZS 3112, AS/NZS 3100            |
|                               |                                     |