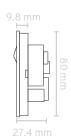

|
| Terminal Size                 | 16mm² (accomodates 4x2.5mm² cables) |
| Terminal Screw Type           | Combination Flat/Philips head       |
| Mounting Points               | 84mm / 100mm and Corners            |
| Mounting Screw Type           | Combination Flat/Philips head       |
| Frame Colour / Finish         | Black Gloss                         |
| Plate Colour / Finish         | 3 colours (see below) / Transparent |
| Housing Material              | Acrylic / Polycarbonate (PC)        |
| Standards Complied            | AS/NZS 3112, AS/NZS 3100            |
|                               |                                     |

### **ORDERING CODE**

# H2PPH-WH | (plate finish)

WH - White BK - Black MT - Mint

### **COLOURS**







#### **DIMENSIONS**