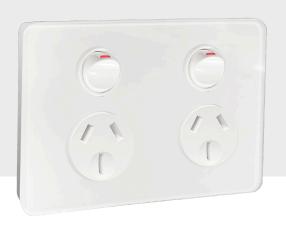

### Double horizontal powerpoint

#### **FEATURES**

- Slim (9.8mm plate depth), contemporary, glass-look design
- UV stabilised to avoid discolouring
- Fits standard first fix mounting accessories (e.g. C-clips, nail brackets, wall boxes)
- Flush mounting centres (not recessed) for quicker installation
- Deep guided cable terminals allow for fast fitment of cables
- Multiple mounting facilities at both 84mm and 100mm, along with corner fixing points
- Colour coded terminals for ease of identification
- Suitable for loads that use plugs with two or three flat pins
- 5 year warranty