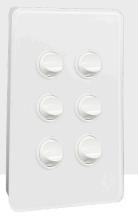

#### 1 to 6-Button assembled switch

#### H1ASV-WH (number of buttons) (plate finish)

- 1 One switch configuration
- 2 Two switch configuration
- 3 Three switch configuration
- 4 Four switch configuration
- 5 Five switch configuration
- 6 Six switch configuration
- WH White
  - BK Black
  - MT Mint