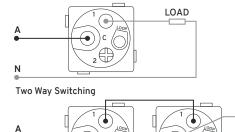

ures acceptive of KASTA mechanisms
- Fits standard first fix mounting accessories (e.g. C-clips, nail brackets, wall boxes)
- Flush mounting centres (not recessed) for quicker installation
- Backed off terminal screws and deep tunnels allow fast fitment of cables
- Multiple mounting facilities at both 84mm and 103mm, along with corner fixing points
- Insulated screw caps hinged to the grid plate to provide IP2X rating on mounting screws
- 5 year warranty

#### **ORDERING CODE**

#### H1ASV-WH (number of buttons) (plate finish)

- 1 One switch configuration
- 2 Two switch configuration
- 3 Three switch configuration
- 4 Four switch configuration
- 5 Five switch configuration
- 6 Six switch configuration
- WH White
  - BK Black
  - MT Mint

LOAD

#### **CONNECTION**

#### One Way Switching



### **SPECIFICATIONS**

| Power Supply                  | 250V a.c.                                |
|-------------------------------|------------------------------------------|
| Current Rating                | 10AX                                     |
| Operating Ambient Temperature | -20 to 40°C                              |
| IP Rating                     | IP20                                     |
| Plate Depth                   | 9.8mm                                    |
| Terminal Size                 | 4.1mm bore (accomodates 4x1.5mm² cables) |
| Terminal Screw Type           | Flat Terminal Screw                      |
| Mounting Points               | 84mm / 103mm and Corners                 |
| Mounting Screw Type           | Combination Flat / Philips Head Screws   |
| Fr