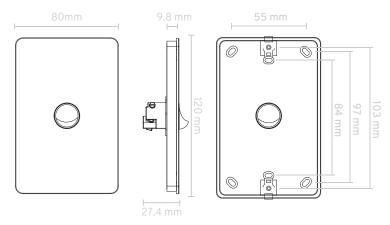

#### **DIMENSIONS**

#### **FEATURES**

- Modern, slim (9.8mm plate depth) glass-look design based on traditional classic shape
- UV stabilised to avoid discolouring
- Switch apertures acceptive of KASTA mechanisms
- Fits standard first fix mounting accessories (e.g. C-clips, nail brackets, wall boxes)
- Flush mounting centres (not recessed) for quicker installation
- Backed off terminal screws and deep tunnels allow fast fitment of cables
- Multiple mounting facilities at both 84mm and 103mm, along with corner fixing points
- Insulated screw caps hinged to the grid plate to provide IP2X rating on mounting screws
- 5 year warranty