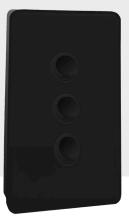

#### H1ASV-WH (number of buttons) (plate finish)

- 1 One switch configuration
- 2 Two switch configuration
- 3 Three switch configuration
- 4 Four switch configuration
- 5 Five switch configuration
- 6 Six switch configuration
- WH White
  - BK Black
  - MT Mint

#### **COLOURS**