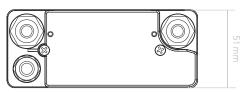

# Smart 1-10V dimmer for dimming control of LED highbay lighting

# **FEATURES**

- 1-10V dimmer (suits luminaires with 1-10V input control)
- Used in combination with the KASTA 1-10V Daylight Sensor for daylight harvesting control of LED highbays
- Reliable Bluetooth® mesh network connectivity to all KASTA devices
- 8-way multiway control
- High temperature rated
- IP65 rated
- Over temperature protection
- Includes 2m flex and plug lead
- Installed onto an LED highbay using the HANECO Multi-purpose Sensor Bracket (product code: SENSOR-BRKT)
- iOS and Android app setup and control
- 3 year warranty

#### **DIMENSIONS**





## **SPECIFICATIONS**

| Power Supply                  | 220-240V a.c. 50/60Hz                                                                |
|-------------------------------|--------------------------------------------------------------------------------------|
| Operating Ambient Temperature | -20 to 50°C                                                                          |
| IP Rating                     | IP65                                                                                 |
| Physical Connection Type      | 3-pin plug, Fly Leads                                                                |
| No Load Standby Power         | <1W                                                                                  |
| Wiring Connections            | Active, Neutral