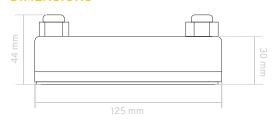

# Smart 1-10V dimmer for dimming control of LED highbay lighting

# **FEATURES**

- 1-10V dimmer (suits luminaires with 1-10V input control)
- Used in combination with the KASTA 1-10V Daylight Sensor for daylight harvesting control of LED highbays
- Reliable Bluetooth® mesh network connectivity to all KASTA devices
- 8-way multiway control
- High temperature rated
- IP65 rated
- Over temperature protection
- Includes 2m flex and plug lead
- Installed onto an LED highbay using the HANECO Multi-purpose Sensor Bracket (product code: SENSOR-BRKT)
- iOS and Android app setup and control
- 3 year warranty

#### **DIMENSIONS**





## **SPECIFICATIONS**

| Power Supply                  | 220-240V a.c. 50/60Hz                                                                |
|-------------------------------|--------------------------------------------------------------------------------------|
| Operating Ambient Temperature | -20 to 50°C                                                                          |
| IP Rating                     | IP65                                                                                 |
| Physical Connection Type      | 3-pin plug, Fly Leads                                                                |
| No Load Standby Power         | <1W                                                                                  |
| Wiring Connections            | Active, Neutr