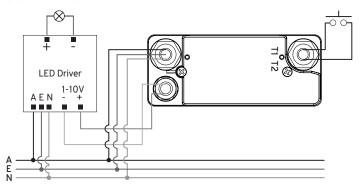

|
| Maximum Number of Drivers     | 30                                                                                   |
| Dimming Method                | 1-10V Dimming                                                                        |
| Dimming Range                 | 0-100%                                                                               |
| Weight                        | 355g                                                                                 |
| Housing Material              | Polycarbonate (PC)                                                                   |
| Standards Complied            | AS/NZS 60669.2.1, AS/NZS 60669.1,<br>AS/NZS CISPR 15, AS/NZS 4268                    |

## CONNECTION